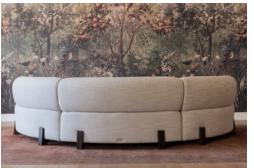

## **ELTON MODULAR LOUNGE**

The Elton is named after the singer known for his incredible style – and for backing the swagger with soul and substance. Here balanced proportions and gentle curves deliver an alluring sensuality and characteristic grace. The versatility of the design works in both commercial and residential settings, the footprint is built around a consistent radius, there's even the ability to create a full circle if you desire or use the two ends together for an intimate conversational nook. The solid framing and springing and superior cushioning comfort ensure both robust durability and lasting ergonomic support. Like the great artist the appeal of the Elton will last across decades.

| DIMENSIONS (CM)      | WIDTH | DEPTH | HEIGHT |
|----------------------|-------|-------|--------|
| End Unit (LH/RH arm) | 165   | 85    | 80     |
| Corner Unit          | 140   | 85    | 80     |
| Seat height          |       |       | 46     |