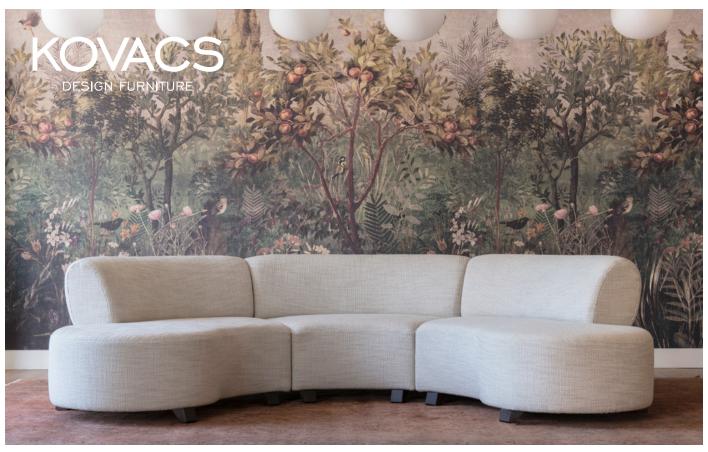

## **ELTON MODULAR LOUNGE**

The Elton is named after the singer known for his incredible style – and for backing the swagger with soul and substance. Here balanced proportions and gentle curves deliver an alluring sensuality and characteristic grace. The versatility of the design works in both commercial and residential settings, the footprint is built around a consistent radius, there's even the ability to create a full circle if you desire or use the two ends together for an intimate conversational nook. The solid framing and springing and superior cushioning comfort ensure both robust durability and lasting ergonomic support. Like the great artist the appeal of the Elton will last across decades.

| DIMENSIONS (CM)      | WIDTH | DEPTH | HEIGHT |
|----------------------|-------|-------|--------|
| End Unit (LH/RH arm) | 165   | 85    | 80     |
| Corner Unit          | 140   | 85    | 80     |
| Seat height          |       |       | 46     |