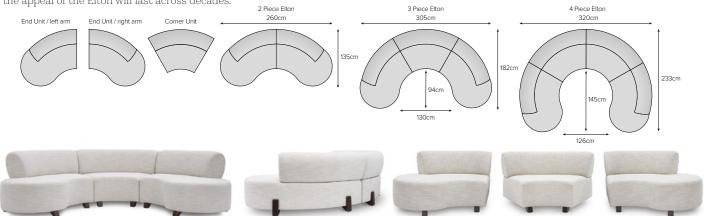

## **ELTON MODULAR LOUNGE**

The Elton is named after the singer known for his incredible style – and for backing the swagger with soul and substance. Here balanced proportions and gentle curves deliver an alluring sensuality and characteristic grace. The versatility of the design works in both commercial and residential settings, the footprint is built around a consistent radius, there's even the ability to create a full circle if you desire or use the two ends together for an intimate conversational nook. The solid framing and springing and superior cushioning comfort ensure both robust durability and lasting ergonomic support. Like the great artist the appeal of the Elton will last across decades.

| DIMENSIONS (CM)      | WIDTH | DEPTH | HEIGHT |
|----------------------|-------|-------|--------|
| End Unit (LH/RH arm) | 165   | 85    | 80     |
| Corner Unit          | 140   | 85    | 80     |
| Seat height          |       |       | 46     |