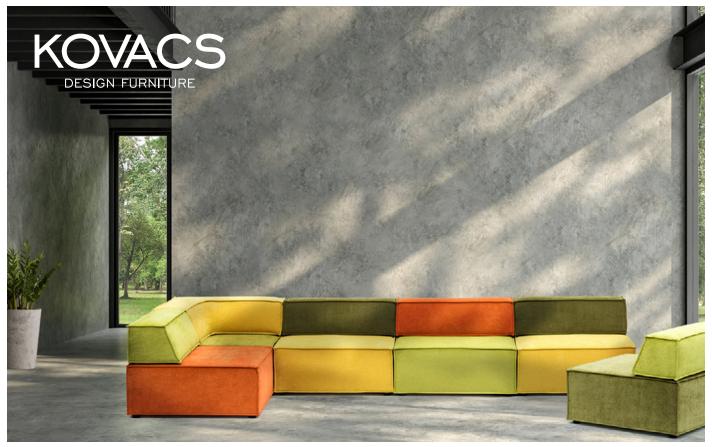

## QBE MODULAR LOUNGE

Mix sections, match style, build your QBE. With innovative weighted backs and corner sections this unique range redefines the lounge suite with a sophisticated and adaptable approach to modular seating. The QBE suits both domestic and commercial uses and is ideal seating for foyers. Tetris lovers will certainly love it - not only is it reminiscent of the classic computer game, the QBE can provide just as much joy in its configuration possibilities.

> The potential arrangements are only limited by your coordination available space

| DIMENSIONS (CM)                           | WIDTH | DEPTH | HEIGHT |
|-------------------------------------------|-------|-------|--------|
| Straight Back Unit (standard size)        | 90    | 90    | 75     |
| Corner Back / End Unit (standard size)    | 90    | 90    | 75     |
| Square Box Base / Ottoman (standard size) | 90    | 90    | 44     |
| Straight Back Unit (small size)           | 83    | 83    | 75     |
| Corner Back / End Unit (small size)       | 83    | 83    | 75     |
| Square Box Base / Ottoman (small size)    | 83    | 83    | 44     |
| Seat Height                               |       |       | 44     |