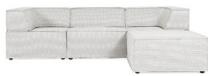

## QBE MODULAR LOUNGE

Mix sections, match style, build your QBE. With innovative weighted backs and corner sections this unique range redefines the lounge suite with a sophisticated and adaptable approach to modular seating. The QBE suits both domestic and commercial uses and is ideal seating for foyers. Tetris lovers will certainly love it - not only is it reminiscent of the classic computer game, the QBE can provide just as much joy in its configuration possibilities.

> The potential arrangements are only limited by your coordination available space

| DIMENSIONS (CM)                           | WIDTH | DEPTH | HEIGHT |
|-------------------------------------------|-------|-------|--------|
| Straight Back Unit (standard size)        | 90    | 90    | 75     |
| Corner Back / End Unit (standard size)    | 90    | 90    | 75     |
| Square Box Base / Ottoman (standard size) | 90    | 90    | 44     |
| Straight Back Unit (small size)           | 83    | 83    | 75     |
| Corner Back / End Unit (small size)       | 83    | 83    | 75     |
| Square Box Base / Ottoman (small size)    | 83    | 83    | 44     |
| Seat Height                               |       |       | 44     |