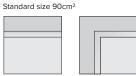

> The potential arrangements are only limited by your coordination available space

| DIMENSIONS (CM)                           | WIDTH | DEPTH | HEIGHT |
|-------------------------------------------|-------|-------|--------|
| Straight Back Unit (standard size)        | 90    | 90    | 75     |
| Corner Back / End Unit (standard size)    | 90    | 90    | 75     |
| Square Box Base / Ottoman (standard size) | 90    | 90    | 44     |
| Straight Back Unit (small size)           | 83    | 83    | 75     |
| Corner Back / End Unit (small size)       | 83    | 83    | 75     |
| Square Box Base / Ottoman (small size)    | 83    | 83    | 44     |
| Seat Height                               |       |       | 44     |