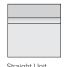

> The potential arrangements are only limited by your coordination available space

| DIMENSIONS (CM)                           | WIDTH | DEPTH | HEIGHT |
|-------------------------------------------|-------|-------|--------|
| Straight Back Unit (standard size)        | 90    | 90    | 75     |
| Corner Back / End Unit (standard size)    | 90    | 90    | 75     |
| Square Box Base / Ottoman (standard size) | 90    | 90    | 44     |
| Straight Back Unit (small size)           | 83    | 83    | 75     |
| Corner Back / End Unit (small size)       | 83    | 83    | 75     |
| Square Box Base / Ottoman (small size)    | 83    | 83    | 44     |
| Seat Height                               |       |       | 44     |

Small size 83cm<sup>2</sup>

Straight Unit