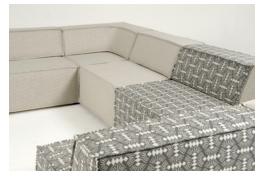

## QBE MODULAR LOUNGE

Mix sections, match style, build your QBE. With innovative weighted backs and corner sections this unique range redefines the lounge suite with a sophisticated and adaptable approach to modular seating. The QBE suits both domestic and commercial uses and is ideal seating for foyers. Tetris lovers will certainly love it - not only is it reminiscent of the classic computer game, the QBE can provide just as much joy in its configuration possibilities.

> The potential arrangements are only limited by your coordination available space

| DIMENSIONS (CM)                           | WIDTH | DEPTH | HEIGHT |
|-------------------------------------------|-------|-------|--------|
| Straight Back Unit (standard size)        | 90    | 90    | 75     |
| Corner Back / End Unit (standard size)    | 90    | 90    | 75     |
| Square Box Base / Ottoman (standard size) | 90    | 90    | 44     |
| Straight Back Unit (small size)           | 83    | 83    | 75     |
| Corner Back / End Unit (small size)       | 83    | 83    | 75     |
| Square Box Base / Ottoman (small size)    | 83    | 83    | 44     |
| Seat Height                               |       |       | 44     |