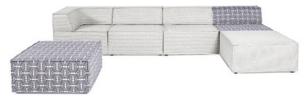

## QBE MODULAR LOUNGE

Mix sections, match style, build your QBE. With innovative weighted backs and corner sections this unique range redefines the lounge suite with a sophisticated and adaptable approach to modular seating. The QBE suits both domestic and commercial uses and is ideal seating for foyers. Tetris lovers will certainly love it - not only is it reminiscent of the classic computer game, the QBE can provide just as much joy in its configuration possibilities.

> The potential arrangements are only limited by your coordination available space

| DIMENSIONS (CM)                           | WIDTH | DEPTH | HEIGHT |
|-------------------------------------------|-------|-------|--------|
| Straight Back Unit (standard size)        | 90    | 90    | 75     |
| Corner Back / End Unit (standard size)    | 90    | 90    | 75     |
| Square Box Base / Ottoman (standard size) | 90    | 90    | 44     |
| Straight Back Unit (small size)           | 83    | 83    | 75     |
| Corner Back / End Unit (small size)       | 83    | 83    | 75     |
| Square Box Base / Ottoman (small size)    | 83    | 83    | 44     |
| Seat Height                               |       |       | 44     |