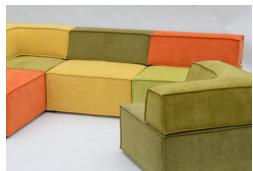

## QBE MODULAR LOUNGE

Mix sections, match style, build your QBE. With innovative weighted backs and corner sections this unique range redefines the lounge suite with a sophisticated and adaptable approach to modular seating. The QBE suits both domestic and commercial uses and is ideal seating for foyers. Tetris lovers will certainly love it - not only is it reminiscent of the classic computer game, the QBE can provide just as much joy in its configuration possibilities.

> The potential arrangements are only limited by your coordination available space

| DIMENSIONS (CM)                           | WIDTH | DEPTH | HEIGHT |
|-------------------------------------------|-------|-------|--------|
| Straight Back Unit (standard size)        | 90    | 90    | 75     |
| Corner Back / End Unit (standard size)    | 90    | 90    | 75     |
| Square Box Base / Ottoman (standard size) | 90    | 90    | 44     |
| Straight Back Unit (small size)           | 83    | 83    | 75     |
| Corner Back / End Unit (small size)       | 83    | 83    | 75     |
| Square Box Base / Ottoman (small size)    | 83    | 83    | 44     |
| Seat Height                               |       |       | 44     |