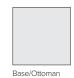

> The potential arrangements are only limited by your coordination available space

| DIMENSIONS (CM)                           | WIDTH | DEPTH | HEIGHT |
|-------------------------------------------|-------|-------|--------|
| Straight Back Unit (standard size)        | 90    | 90    | 75     |
| Corner Back / End Unit (standard size)    | 90    | 90    | 75     |
| Square Box Base / Ottoman (standard size) | 90    | 90    | 44     |
| Straight Back Unit (small size)           | 83    | 83    | 75     |
| Corner Back / End Unit (small size)       | 83    | 83    | 75     |
| Square Box Base / Ottoman (small size)    | 83    | 83    | 44     |
| Seat Height                               |       |       | 44     |