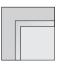

> The potential arrangements are only limited by your coordination available space

| DIMENSIONS (CM)                           | WIDTH | DEPTH | HEIGHT |
|-------------------------------------------|-------|-------|--------|
| Straight Back Unit (standard size)        | 90    | 90    | 75     |
| Corner Back / End Unit (standard size)    | 90    | 90    | 75     |
| Square Box Base / Ottoman (standard size) | 90    | 90    | 44     |
| Straight Back Unit (small size)           | 83    | 83    | 75     |
| Corner Back / End Unit (small size)       | 83    | 83    | 75     |
| Square Box Base / Ottoman (small size)    | 83    | 83    | 44     |
| Seat Height                               |       |       | 44     |