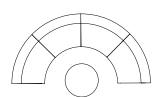

#### About

Camber Table channels a mid-century look with its generous, rounded edges and natural wood accents.

Designed as part of a commercial modular furniture seating range, the table fits perfectly within the curve of the seats. It also looks great as a stand-alone table within a residential environment.

#### **Dimensions**

790Dia x 350H

#### TABLE TOP COLOURS

The Camber Table fits perfectly within the curve of the seats of the Camber Modular Seating Range.