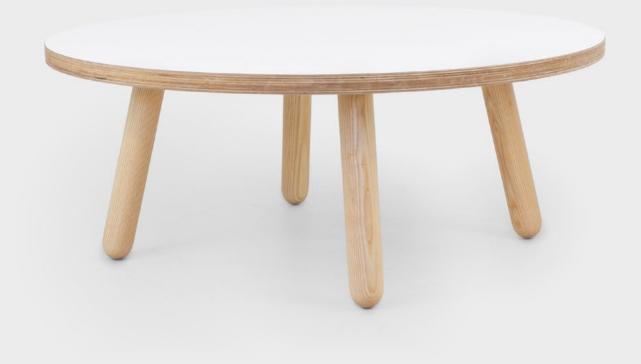

#### About

Camber Table channels a mid-century look with its generous, rounded edges and natural wood accents.

Designed as part of a commercial modular furniture seating range, the table fits perfectly within the curve of the seats. It also looks great as a stand-alone table within a residential environment.

#### **Dimensions**

790Dia x 350H