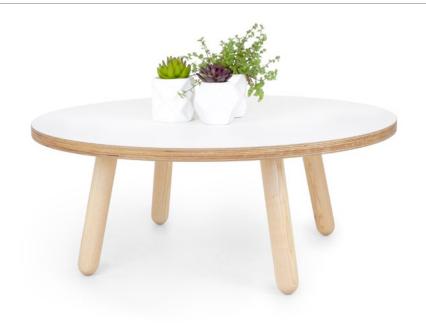

#### About

Camber Table channels a mid-century look with its generous, rounded edges and natural wood accents.

Designed as part of a commercial modular furniture seating range, the table fits perfectly within the curve of the seats. It also looks great as a stand-alone table within a residential environment.

#### TABLE TOP COLOURS

The Camber Table fits perfectly within the curve of the seats of the Camber Modular Seating Range.