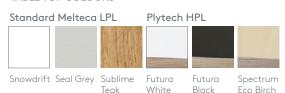

#### **Options**

- Standard table top in Melteca Snowdrift, Seal Grey or Sublime Teak with edgebanding. Plytech Futura White or Black, or Spectrum Eco (Finnish Birch) also available. Prices vary.
- Wooden legs in natural. Stained wood also available, prices vary.

#### TABLE TOP COLOURS

The Camber Table fits perfectly within the curve of the seats of the Camber Modular Seating Range.