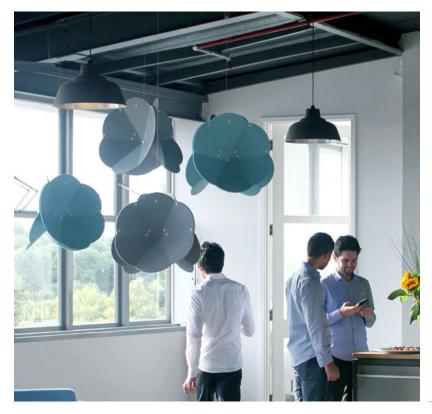

### **About**

Designed by David Trubridge design studio in collaboration with IQ Commercial. BIP is an acoustic pendant to hang within work spaces and complements the IQ Commercial range of office work pods and Hush Lights.