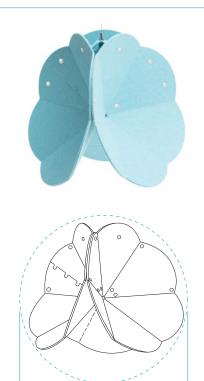

# **PLN GROUP**

**Dimensions** 

Spherical overall dimension: 600mm

### **Specifications**

- Flat packed kitset with instructions for self assembly
- Box dimensions: 720mm x 650mm x 25mm
- Packaged weight: 1.5kg (640g weight)
- Suitable for indoor use only
- Available with white or black rivets
- Available in fifteen colour options.
  Swatches below are a guide only, please refer to product sample.