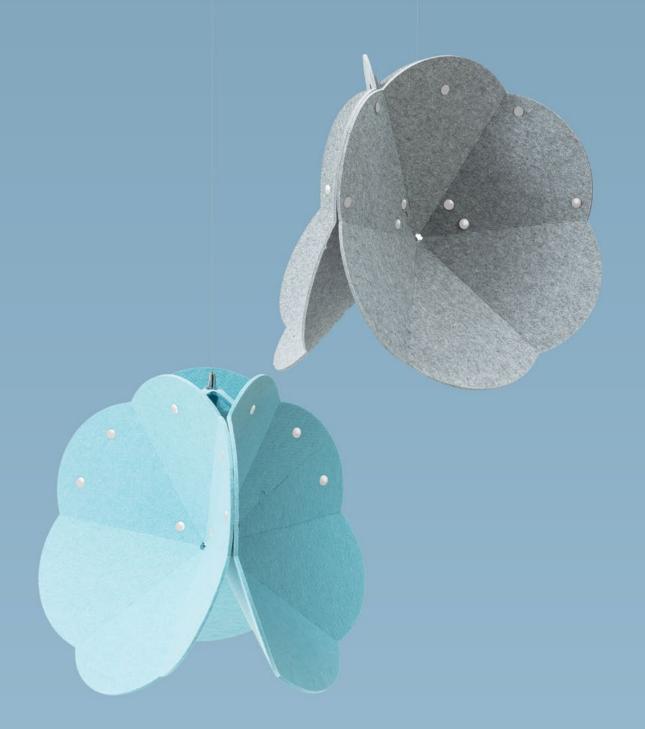

## **BIP ACOUSTIC PENDANT**

Designed by David Trubridge

### **About**

Designed by David Trubridge design studio in collaboration with IQ Commercial. BIP is an acoustic pendant to hang within work spaces and complements the IQ Commercial range of office work pods and Hush Lights.

### **Specifications**

- Flat packed kitset with instructions for self assembly
- Box dimensions: 720mm x 650mm x 25mm
- Packaged weight: 1.5kg (640g weight)
- Suitable for indoor use only
- Available with white or black rivets
- Available in fifteen colour options.
  Swatches below are a guide only, please refer to product sample.

# **PLN GROUP**

**Dimensions** 

Spherical overall dimension: 600mm