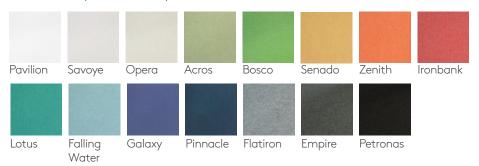

### **Specifications**

- Flat packed kitset with instructions for self assembly
- Box dimensions: 720mm x 650mm x 25mm
- Packaged weight: 1.5kg (640g weight)
- Suitable for indoor use only
- Available with white or black rivets
- Available in fifteen colour options.
  Swatches below are a guide only, please refer to product sample.